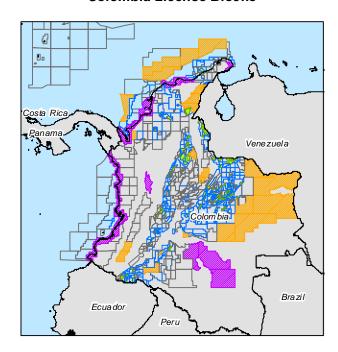

## E. Venezuela Basin



# **Ecuador Structural Elements**



## Colombia License Blocks



**Brazil Pre-Salt Basins** 



# GeoEdges Inc.

# SOUTH AMERICA GEOLOGICAL EDGE SET

for all digital mapping applications



- GeoEdges Inc. provides detailed and accurate subsurface geology at your fingertips in ArcGIS, GeoGraphix, Petra and all other ESRI Shapefile compatible mapping applications
- Includes geological edges for Argentina, Bolivia, Brazil, Chile, Colombia, Ecuador, French Guyana, Guyana, Paraguay, Peru, Trinidad, Venezuela, and more
- Includes field outlines, structural features, facies and reservoir trends, outcrops, license blocks, transportation infrastructure, structure and isopach maps, shale gas maturity and distribution

#### ANNUAL LICENSE SUBSCRIPTION - 2024 Pricing

The **South America Geological Edge Set** is available to subscribing companies on an annual li