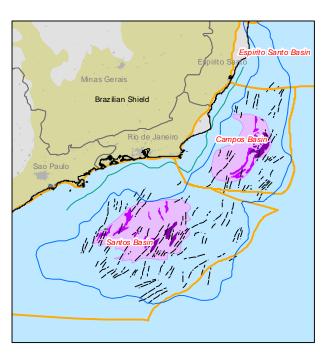

## E. Venezuela Basin



# **Ecuador Structural Elements**



## Colombia License Blocks



**Brazil Pre-Salt Basins** 



# GeoEdges Inc.

# SOUTH AMERICA GEOLOGICAL EDGE SET

for all digital mapping applications



- GeoEdges Inc. provides detailed and accurate subsurface geology at your fingertips in ArcGIS, GeoGraphix, Petra and all other ESRI Shapefile compatible mapping applications
- Includes geological edges for Argentina, Bolivia, Brazil, Chile, Colombia, Ecuador, French Guyana, Guyana, Paraguay, Peru, Trinidad, Venezuela, and more
- Includes field outlines, structural features, facies and reservoir trends, outcrops, license blocks, transportation infrastructure, structure and isopach maps, shale gas maturity and distribution

#### ANNUAL LICENSE SUBSCRIPTION - 2024 Pricing

The **South America Geological Edge Set** is available to subscribing companies on an annual license basis (per company, based