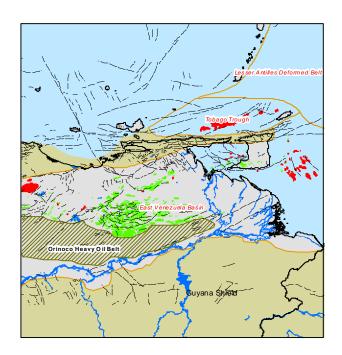

## E. Venezuela Basin



# **Ecuador Structural Elements**



## Colombia License Blocks



**Brazil Pre-Salt Basins** 



# GeoEdges Inc.

# SOUTH AMERICA GEOLOGICAL EDGE SET

for all digital mapping applications



- GeoEdges Inc. provides detailed and accurate subsurface geology at your fingertips in ArcGIS, GeoGraphix, Petra and all other ESRI Shapefile compatible mapping applications
- Includes geological edges for Argentina, Bolivia, Brazil, Chile, Colombia, Ecuador, French Guyana, Guyana, Paraguay, Peru, Trinidad, Venezuela, and more
- Includes field outlines, structural features, facies and reservoir trends, outcrops, license blocks, transportation infrastructure, structure and isopach maps, shale gas maturity and distribution

#### ANNUAL LICENSE SUBSCRIPTION - 2024 Pricing

The **South America Geologic