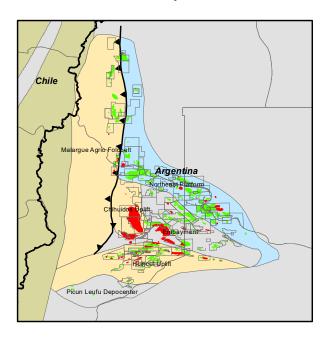

ration & Production License Blocks

Shale Plays: Vaca Muerta, Los Monos, Cacheuta, D 129, Barreirinha, Inoceramus, Los Molles, Ponta Grossa, Aguada Bandera, Yacoraite, Jandiatuba. Includes: Shale Limits, Isopachs, Oil Windows, Wet Gas - Condensate Windows, Dry Gas Windows, GOR, Vitrinite Reflectance Pre-Salt: Salt Limit, Sag Basin Outline, Deep Salt Basin, Salt Structures, Cabo Frio Detachment Gap, Microbial Platforms & Buildups, Salt Domains, Salt Frontal Edge, Area of Poor Salt Imaging

Wells (where available): Argentina, Peru

#### For more information contact:

Joel Harding (403) 870-8122 joelharding@geoedges.com Mike Sherwin (403) 263-0594 mikesherwin@geoedges.com

www.geoedges.com

# Oil and Gas Fields & Producing Basins



# San Jorge Basin - Argentina



# Detail of Neuquen Basin



## Vaca Muerta GOR Windows and Fields