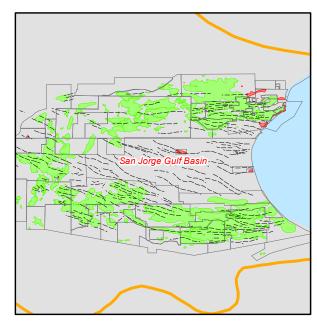

Brazil, Colombia, Peru Exploration & Production License Blocks

Shale Plays: Vaca Muerta, Los Monos, Cacheuta, D 129, Barreirinha, Inoceramus, Los Molles, Ponta Grossa, Aguada Bandera, Yacoraite, Jandiatuba. Includes: Shale Limits, Isopachs, Oil Windows, Wet Gas - Condensate Windows, Dry Gas Windows, GOR, Vitrinite Reflectance Pre-Salt: Salt Limit, Sag Basin Outline, Deep Salt Basin, Salt Structures, Cabo Frio Detachment Gap, Microbial Platforms & Buildups, Salt Domains, Salt Frontal Edge, Area of Poor Salt Imaging

Wells (where available): Argentina, Peru

#### For more information contact:

Joel Harding (403) 870-8122 joelharding@geoedges.com Mike Sherwin (403) 263-0594 mikesherwin@geoedges.com

www.geoedges.com

# Oil and Gas Fields & Producing Basins



# San Jorge Basin - Argentina



# Detail of Neuquen Basin



## Vaca Muerta GOR Windows and Fields