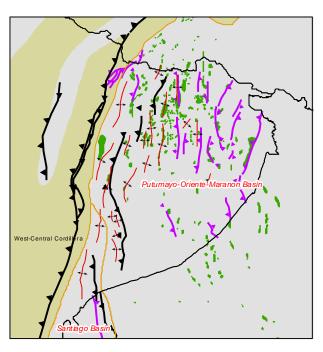

## E. Venezuela Basin



# **Ecuador Structural Elements**



## Colombia License Blocks



**Brazil Pre-Salt Basins** 



# GeoEdges Inc.

# SOUTH AMERICA GEOLOGICAL EDGE SET

for all digital mapping applications



- GeoEdges Inc. provides detailed and accurate subsurface geology at your fingertips in ArcGIS, GeoGraphix, Petra and all other ESRI Shapefile compatible mapping applications
- Includes geological edges for Argentina, Bolivia, Brazil, Chile, Colombia, Ecuador, French Guyana, Guyana, Paraguay, Peru, Trinidad, Venezuela, and more
- Includes field outlines, structural features, facies and reservoir trends, outcrops, license blocks, transportation infrastructure, structure and isopach maps, shale gas maturity and distribution

#### ANNUAL LICENSE SUBSCRIPTION - 2024 Pricing

The **South America Geological Edge Set** is available to subscri